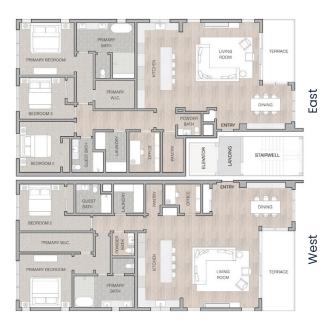

# Spacious 2 or 3 Bedrooms

With two residences per floor and easy elevator access to each unit, Copper Creek is the dream destination for your next phase of life. Homes are between 2,171 SF and 2,384 SF, and include 2 or 3 bedrooms, and 2 baths plus a powder room. Presales are available now with building completion in Q2 2025.